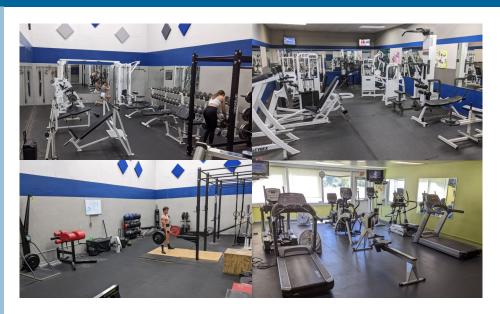

# Five Different Fitness Rooms To Suit Your Training Needs

\*Cardio Equipment

\*Yoga Space

\*Cross Training/Functional Fitness

\*Cybex machines

\*Bodybuilding/Weight Lifting

\*Lockers Rooms \*Free Day Lockers

## DULUTH INDOOR SPORTS CENTER

4402 Rice Lake Road
Duluth, MN 55811
Phone: 218-722-0810
Email: doug@discmn.com

Duluth Indoor Sports Center's fitness center includes a complete exercise facility that supports strength training, cross-fit, yoga, cardio and several other fitness needs! All fitness memberships include access to; locker rooms, free day lockers, showers, towel service, and sauna. Permanent locker rentals are available upon request.